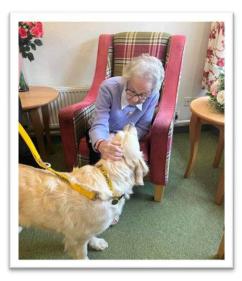

#### **Pippa The Therapy Dog**

The ladies and gents look forward to the monthly visits from Maggie and Pippa who are part of Therapy Dogs Nationwide. This month it was Pippa's turn to come with owner Gill to spend the morning with everyone at Hewlett Court during the coffee morning and quiz. Pippa loves the attention from the ladies and gents, and they love giving her a lot of attention too!