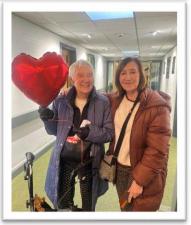

#### **Valentine's Day Celebrations**

A lovely day was had by all at Hewlett Court celebrating Valentines Day.

The day started with a quiz all about 'Love' followed by a fourcourse lunch in the dining room all decorated for the occasion with gifts of chocolate hearts for all the ladies and gents.

Later in the afternoon the residents joined in the lounge where Annie Valery serenaded everyone with love songs whilst they all enjoyed a tipple of their favourite drink.

The ladies and gents entered a raffle to be in with a chance of winning a Valentines Hamper. In the process, a total of £65.50 was raised for the Comforts Fund which will go towards the events and entertainment for the ladies and gents at Hewlett Court. Well done to winners Pat and Brian.