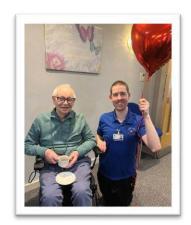

#### **Valentine's Day Celebrations**

A lovely day was had by all at Hewlett Court celebrating Valentines Day.

The day started with a quiz all about 'Love' followed by a fourcourse lunch in the dining room all decorated for the occasion with gifts of chocolate hearts for all the ladies and gents.

Later in the afternoon the residents joined in the lounge where Annie Valery serenaded everyone with love songs whilst they all enjoyed a tipple of their favourite drink.

The ladies and gents entered a raffle to be in with a chance of winning a Valentines Hamper. In the process, a total of £65.50 was raised for the Comforts Fund which will go towards the events and entertainment for the ladies and gents at Hewlett Court. Well done to winners Pat and Brian.

To end the day, the ladies and gents tucked into a delicious homemade cupcake made by cook Mel.