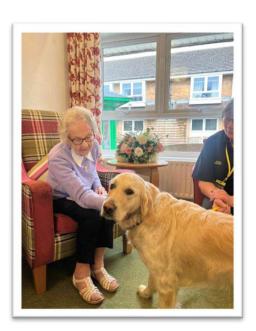

#### **Pippa The Therapy Dog**

The ladies and gents look forward to the monthly visits from Maggie and Pippa who are part of Therapy Dogs Nationwide. This month it was Pippa's turn to come with owner Gill to spend the morning with everyone at Hewlett Court during the coffee morning and quiz. Pippa loves the attention from the ladies and gents, and they love giving her a lot of attention too!