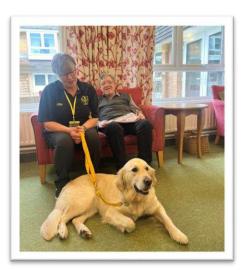

#### **Pippa The Therapy Dog**

The ladies and gents look forward to the monthly visits from Maggie and Pippa who are part of Therapy Dogs Nationwide. This month it was Pippa's turn to come with owner Gill to spend the morning with everyone at Hewlett Court during the coffee morning and quiz. Pippa loves the attention from the ladies and gents, and they love giving her a lot of attention too!