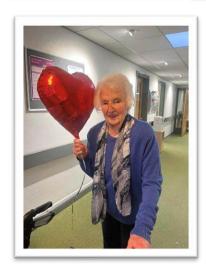

#### **Valentine's Day Celebrations**

A lovely day was had by all at Hewlett Court celebrating Valentines Day.

The day started with a quiz all about 'Love' followed by a fourcourse lunch in the dining room all decorated for the occasion with gifts of chocolate hearts for all the ladies and gents.

Later in the afternoon the residents joined in the lounge where Annie Valery serenaded everyone with love songs whilst they all enjoyed a tipple of their favourite drink.

The ladies and gents entered a raffle to be in with a chance of winning a Valentines Hamper. In the process, a total of £65.50 was raised for the Comforts Fund which will go towards the events and entertainment for the ladies and gents at Hewlett Court. Well done to winners Pat and Brian.