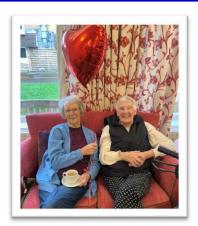

#### **Valentine's Day Celebrations**

A lovely day was had by all at Hewlett Court celebrating Valentines Day.

The day started with a quiz all about 'Love' followed by a fourcourse lunch in the dining room all decorated for the occasion with gifts of chocolate hearts for all the ladies and gents.

Later in the afternoon the residents joined in the lounge where Annie Valery serenaded everyone with love songs whilst they all enjoyed a tipple of their favourite drink.

The ladies and gents entered a raffle to be in with a chance of winning a Valentines Hamper. In the process, a total of £65.50 was raised for the Comforts Fund which will go towards the events and entertainment for the ladies and gents at Hewlett Court. Well done to winners Pat and Brian.