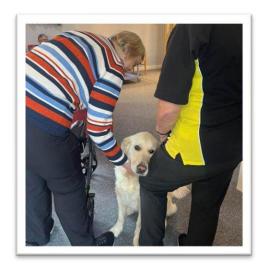

#### **Pippa The Therapy Dog**

The ladies and gents look forward to the monthly visits from Maggie and Pippa who are part of Therapy Dogs Nationwide. This month it was Pippa's turn to come with owner Gill to spend the morning with everyone at Hewlett Court during the coffee morning and quiz. Pippa loves the attention from the ladies and gents, and they love giving her a lot of attention too!