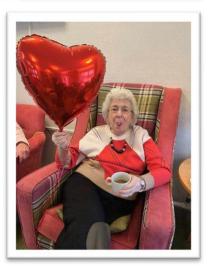

#### **Valentine's Day Celebrations**

A lovely day was had by all at Hewlett Court celebrating Valentines Day.

The day started with a quiz all about 'Love' followed by a fourcourse lunch in the dining room all decorated for the occasion with gifts of chocolate hearts for all the ladies and gents.

Later in the afternoon the residents joined in the lounge where Annie Valery serenaded everyone with love songs whilst they all enjoyed a tipple of their favourite drink.

The ladies and gents entered a raffle to be in with a chance of winning a Valentines Hamper. In the process, a total of £65.50 was raised for the Comforts Fund which will go towards the events and entertainment for the ladies and gents at Hewlett Court. Well done to winners Pat and Brian.

To end the day, the ladies and gents tucked into a delicious homemade cupcake made by cook Mel.