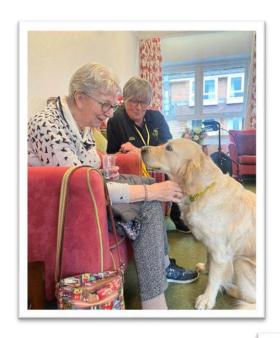

#### **Pippa The Therapy Dog**

The ladies and gents look forward to the monthly visits from Maggie and Pippa who are part of Therapy Dogs Nationwide. This month it was Pippa's turn to come with owner Gill to spend the morning with everyone at Hewlett Court during the coffee morning and quiz. Pippa loves the attention from the ladies and gents, and they love giving her a lot of attention too!