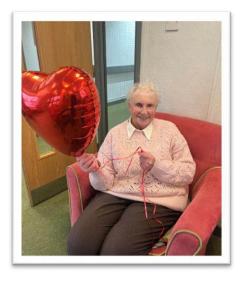

#### **Valentine's Day Celebrations**

A lovely day was had by all at Hewlett Court celebrating Valentines Day.

The day started with a quiz all about 'Love' followed by a fourcourse lunch in the dining room all decorated for the occasion with gifts of chocolate hearts for all the ladies and gents.

Later in the afternoon the residents joined in the lounge where Annie Valery serenaded everyone with love songs whilst they all enjoyed a tipple of their favourite drink.

The ladies and gents entered a raffle to be in with a chance of winning a Valentines Hamper. In the process, a total of £65.50 was raised for the Comforts Fund which will go towards the events and entertainment for the ladies and gents at Hewlett Court. Well done to winners Pat and Brian.