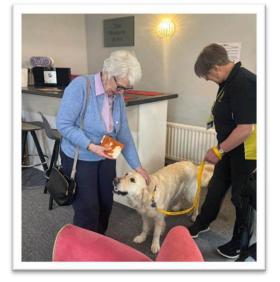

#### **Pippa The Therapy Dog**

The ladies and gents look forward to the monthly visits from Maggie and Pippa who are part of Therapy Dogs Nationwide. This month it was Pippa's turn to come with owner Gill to spend the morning with everyone at Hewlett Court during the coffee morning and quiz. Pippa loves the attention from the ladies and gents, and they love giving her a lot of attention too!