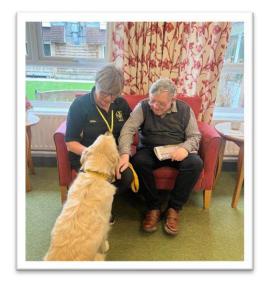

#### **Pippa The Therapy Dog**

The ladies and gents look forward to the monthly visits from Maggie and Pippa who are part of Therapy Dogs Nationwide. This month it was Pippa's turn to come with owner Gill to spend the morning with everyone at Hewlett Court during the coffee morning and quiz. Pippa loves the attention from the ladies and gents, and they love giving her a lot of attention too!