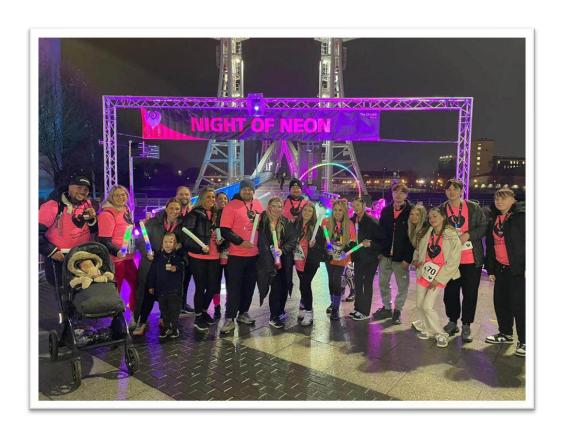

#### **Well Done**

Well done to Team Leader Rachel and her team for completing The 5k Neon Walk, raising funds for The Christie.

Rachel and her team would like to thank all that donated and supported them, helping them to raise £1000 towards an amazing charity which is close to their hearts.