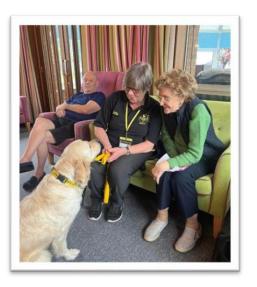

#### **Pippa The Therapy Dog**

The ladies and gents look forward to the monthly visits from Maggie and Pippa who are part of Therapy Dogs Nationwide. This month it was Pippa's turn to come with owner Gill to spend the morning with everyone at Hewlett Court during the coffee morning and quiz. Pippa loves the attention from the ladies and gents, and they love giving her a lot of attention too!